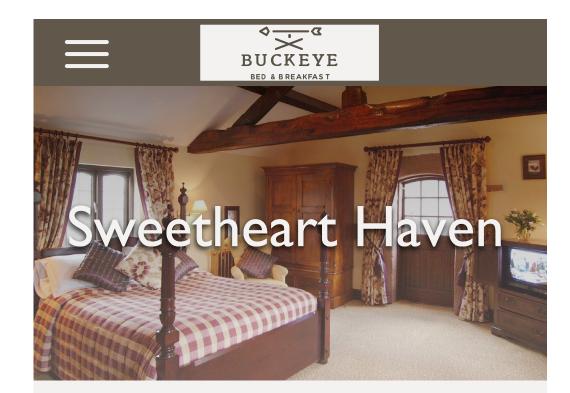

## **Possible Patterns**

Your romantic master suite is appointed with a spacious king size bed, and French doors which lead onto a second story balcony with intimate views of the Smoky Mountains. Your private bath is appointed with a marble double vanity, marble tile and jet tub.