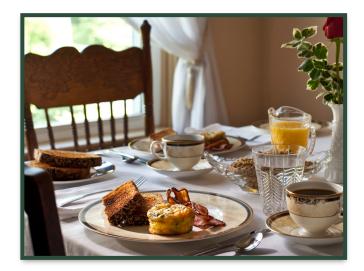

## **Possible Patterns**

Your romantic master suite is appointed with a spacious king size bed, and French doors which lead onto a second story balcony with intimate views of the Smoky Mountains. Your private bath is appointed with a marble double vanity, marble tile and jet tub.